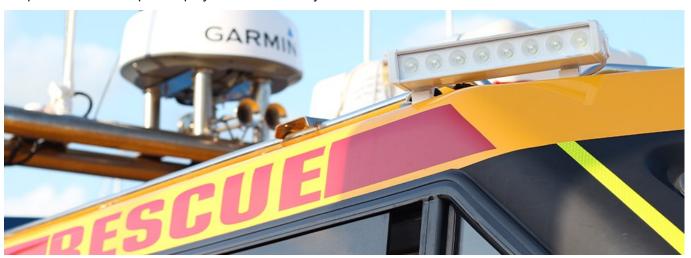

### **MARINE STANDARD**

You only need one glance to realize that the sky was the limit when designing the Base6 **MARINE Series Aggressor Range**.

Released in late 2016, the original Aggressor range has seen a large share of use in the Australian Market.

Upon its release it disrupted the high performance driving light market. Since then, the entire Aggressor Range has seen continued upgrades that help to maximizes light output and reliability at levels that surpass the most respected players in the industry.