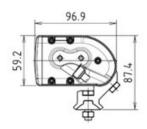

#### **Features**

- 10 watt genuine CREE LED chips
- Polycarbonate lenses
- Heavy Duty powder coated aluminium housings
- Deutsch Connector
- Multiple mounting options including fully adjustable sliding mounts allowing downward and rear mounting
- PWM Thermal and power management