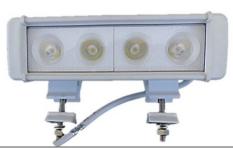

#### **SKU Range**

B6SRLB10W4F - 2 LED's B6SRLB10W10F - 4 LED's

Aggressor 10 Watt 10 LED — B6SRLB10W10F shown

### **Aggressor 40 Watt LED Lightbar**

#### **Features**

- 10 watt genuine CREE LED chips
- Polycarbonate lenses
- Heavy Duty powder coated aluminium housings
- Deutsch Connector
- Multiple mounting options including fully adjustable sliding mounts allowing downward and rear mounting
- PWM Thermal and power management