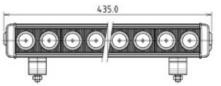

| Length              | 435mm              |
|---------------------|--------------------|
| Lumen Output        | 9000               |
| Voltage             | 9-32VDC            |
| Current Draw        | 4.4 A @ 12v        |
| Number of LEDs      | 10 x Cree LED Chip |
| Beam Angle          | Spot, Flood, Combo |
| LED Wattage         | 10 watt            |
| IP Rating           | 68                 |
| Working Temperature | -40°C to 50°C      |
| Vibration (G)       | 8.6                |