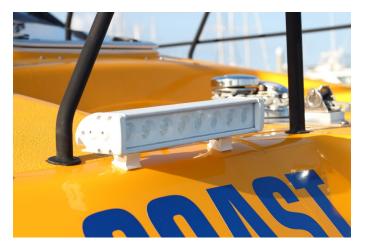

### **MARINE STANDARD**

You only need one glance to realize that the sky was the limit when designing the Base6 **MARINE Series Aggressor Range**.

Released in late 2016, the original Aggressor range has seen a large share of use in the Australian Market.

Upon its release it disrupted the high performance driving light market. Since then, the entire Aggressor Range has seen continued upgrades that help to maximizes light output and reliability at levels that surpass the most respected players in the industry.