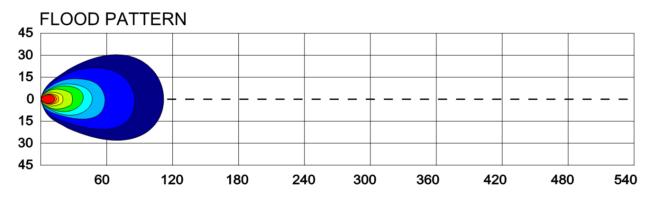

| Length              | 195mm              |
|---------------------|--------------------|
| Lumen Output        | 3600               |
| Voltage             | 9-32VDC            |
| Current Draw        | 1.76 A @ 12v       |
| Number of LEDs      | 4 x Cree LED Chip  |
| Beam Angle          | Spot, Flood, Combo |
| LED Wattage         | 10 watt            |
| IP Rating           | 68                 |
| Working Temperature | -40°C to 50°C      |
| Vibration (G)       | 8.6                |

| Length              | 435mm              |
|---------------------|--------------------|
| Lumen Output        | 9000               |
| Voltage             | 9-32VDC            |
| Current Draw        | 4.4 A @ 12v        |
| Number of LEDs      | 10 x Cree LED Chip |
| Beam Angle          | Spot, Flood, Combo |
| LED Wattage         | 10 watt            |
| IP Rating           | 68                 |
| Working Temperature | -40°C to 50°C      |
| Vibration (G)       | 8.6                |