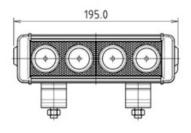

| Length              | 195mm              |
|---------------------|--------------------|
| Lumen Output        | 3600               |
| Voltage             | 9-32VDC            |
| Current Draw        | 1.76 A @ 12v       |
| Number of LEDs      | 4 x Cree LED Chip  |
| Beam Angle          | Spot, Flood, Combo |
| LED Wattage         | 10 watt            |
| IP Rating           | 68                 |
| Working Temperature | -40°C to 50°C      |
| Vibration (G)       | 8.6                |