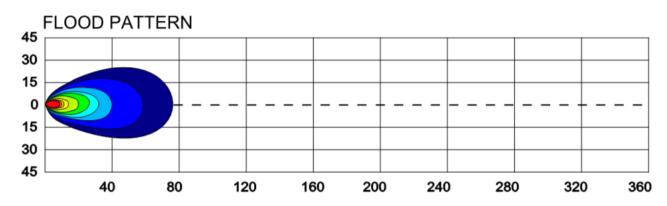

| Length              | 195mm              |
|---------------------|--------------------|
| Lumen Output        | 3600               |
| Voltage             | 9-32VDC            |
| Current Draw        | 1.76 A @ 12v       |
| Number of LEDs      | 4 x Cree LED Chip  |
| Beam Angle          | Spot, Flood, Combo |
| LED Wattage         | 10 watt            |
| IP Rating           | 68                 |
| Working Temperature | -40°C to 50°C      |
| Vibration (G)       | 8.6                |

| Length              | 435mm              |
|---------------------|--------------------|
| Lumen Output        | 9000               |
| Voltage             | 9-32VDC            |
| Current Draw        | 4.4 A @ 12v        |
| Number of LEDs      | 10 x Cree LED Chip |
| Beam Angle          | Spot, Flood, Combo |
| LED Wattage         | 10 watt            |
| IP Rating           | 68                 |
| Working Temperature | -40°C to 50°C      |
| Vibration (G)       | 8.6                |