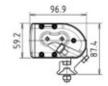

#### **SKU Range**

B6SRLB10W4F - 2 LED's B6SRLB10W10F - 4 LED's

Aggressor 10 Watt 10 LED — B6SRLB10W10F shown

| Length              | 195mm              |
|---------------------|--------------------|
| Lumen Output        | 3600               |
| Voltage             | 9-32VDC            |
| Current Draw        | 1.76 A @ 12v       |
| Number of LEDs      | 4 x Cree LED Chip  |
| Beam Angle          | Spot, Flood, Combo |
| LED Wattage         | 10 watt            |
| IP Rating           | 68                 |
| Working Temperature | -40°C to 50°C      |
| Vibration (G)       | 8.6                |